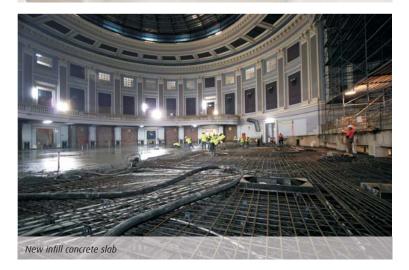

### Repair and reinforcement of concrete structures

- Realkalisation of coatings by electrochemical repair (**Foreva® PH**\*)
- Chloride extraction work on coatings by electrochemical repair (Foreva® Cl<sup>-</sup>)
- Crack grouting
- Surface treatment