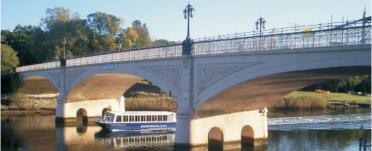

### Repair and reinforcement of brickwork and stone buildings

- Wall tying using composite glass or carbon fibre rods (Foreva® Stone RFG and Foreva® Stone RFC)
- Repointing masonry
- Surface treatment, remineralisation
- Bracing masonry arches with composite reinforcement
- Restoring the thrust lines in arches (Freyssinet Flat Jack)
- Surface post-tensioning (Freyssinet System)

## CHRISTCHURCH

1220 Main North Road Christchurch 8083 New Zealand Tel: +64 3 903 2362

1/Building repair 2/Coatings 3/Cathodic protection 4/Floor slab replacement 5/Masonry replacement 6/ Chimney replacement 7/Bridge repair