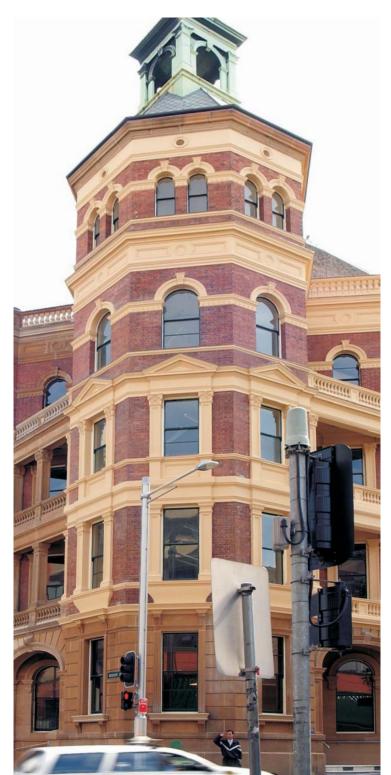

# HERITAGE STRUCTURES

REPAIR, PROTECTION AND STRENGTHENING

IMPROVE, PRESERVE, SECURE

Repair of curved vaulted timber frame tie beams

# THE PROBLEMS

Whether constructed in timber, stone, brickwork or concrete, a building undergoes changes over the course of time. Freyssinet offers proven solutions for the repair, reinforcement and protection of these structures.

### ■ PROBLEMS IDENTIFIED

- Cracks, excessive deformation, partial destruction or breaking of elements
- Timber: rot, peeling, splitting, cavities, missing sections, broken joints
- Glued-laminated timber: rot, peeling, undersized sections
- Masonry: repointing required, dislodged elements, instability, missing mortar or blocks
- Reinforced concrete: corrosion of reinforcements, flaking, spalling, leaching, peeling

### ■ NATURAL CAUSES

- Aging of materials, chemical attack
- Timber: excessive humidity, decay caused by insects, sun damage (UV)
- Masonry: shifts in soil structure, inadequate stress distribution, leaching of masonry
- Concrete: chloride attack, carbonation, water infiltration