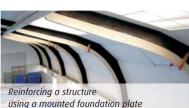

### Repair and reinforcement of timber structures

- Repair of cracked or broken sections using a seaming technique
- Restoration of peeling glued-laminated timber using a remeshing technique
- Repair of timber frame supports using strength joints
- Repair of structural beams using tying techniques
- Reconstructing timber framed walls and structural members
- Beam reinforcement by connection of a polymer concrete compression flange
- Beam reinforcement by connection of a mounted timber foundation plate
- Reinforcement of zones subject to tensile forces using bonded carbon fibre composite (Foreva® Wood Fabric)
- Increasing the bearing capacity of a floor by laying a self supporting floor plate
- Additional post-tensioning (Freyssinet System)