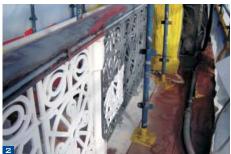

### Repair and reinforcement of brickwork and stone buildings

- Wall tying using composite glass or carbon fibre rods (Foreva® Stone RFG and Foreva® Stone RFC)
- Repointing masonry
- Surface treatment, remineralisation
- Bracing masonry arches with composite reinforcement
- Restoring the thrust lines in arches (Freyssinet Flat Jack)
- Surface post-tensioning (Freyssinet System)