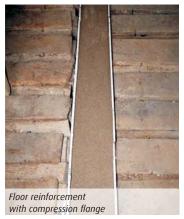

### Repair and reinforcement of timber structures

- Repair of cracked or broken sections using a seaming technique
- Restoration of peeling glued-laminated timber using a remeshing technique
- Repair of timber frame supports using strength joints
- Repair of structural beams using tying techniques
- Reconstructing timber framed walls and structural members
- Beam reinforcement by connection of a polymer concrete compression flange
- Beam reinforcement by connection of a mounted timber foundation plate
- Reinforcement of zones subject to tensile forces using bonded carbon fibre composite (Foreva® Wood Fabric)
- Increasing the bearing capacity of a floor by laying a self supporting floor plate
- Additional post-tensioning (Freyssinet System)