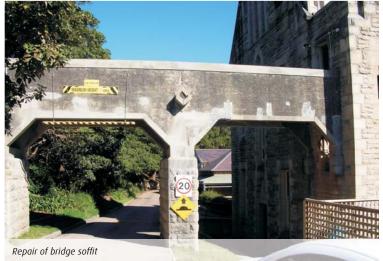

# HERITAGE STRUCTURES

REPAIR, PROTECTION AND STRENGTHENING

IMPROVE, PRESERVE, SECURE

Repair of curved vaulted timber frame tie beams