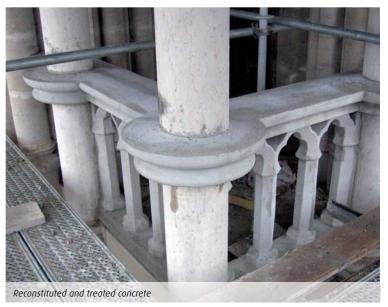

### Repair and reinforcement of concrete structures

- Realkalisation of coatings by electrochemical repair (**Foreva® PH**\*)
- Chloride extraction work on coatings by electrochemical repair (Foreva® Cl<sup>-</sup>)
- Crack grouting
- Surface treatment