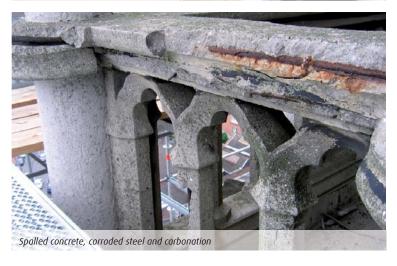

### ■ PROBLEMS IDENTIFIED

- Cracks, excessive deformation, partial destruction or breaking of elements
- Timber: rot, peeling, splitting, cavities, missing sections, broken joints
- Glued-laminated timber: rot, peeling, undersized sections
- Masonry: repointing required, dislodged elements, instability, missing mortar or blocks
- Reinforced concrete: corrosion of reinforcements, flaking, spalling, leaching, peeling

### ■ NATURAL CAUSES

- Aging of materials, chemical attack
- Timber: excessive humidity, decay caused by insects, sun damage (UV)
- Masonry: shifts in soil structure, inadequate stress distribution, leaching of masonry
- Concrete: chloride attack, carbonation, water infiltration

### Repair and reinforcement of concrete structures

- Realkalisation of coatings by electrochemical repair (**Foreva® PH**\*)
- Chloride extraction work on coatings by electrochemical repair (Foreva® Cl<sup>-</sup>)
- Crack grouting
- Surface treatment