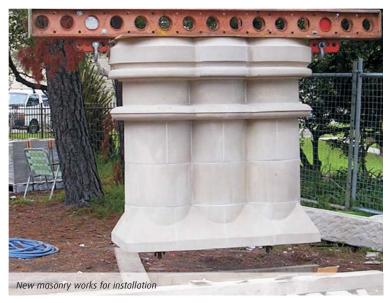

### Repair and reinforcement of brickwork and stone buildings

- Wall tying using composite glass or carbon fibre rods (Foreva® Stone RFG and Foreva® Stone RFC)
- Repointing masonry
- Surface treatment, remineralisation
- Bracing masonry arches with composite reinforcement
- Restoring the thrust lines in arches (Freyssinet Flat Jack)
- Surface post-tensioning (Freyssinet System)

## CHRISTCHURCH

1220 Main North Road Christchurch 8083 New Zealand Tel: +64 3 903 2362

1/Building repair 2/Coatings 3/Cathodic protection 4/Floor slab replacement 5/Masonry replacement 6/ Chimney replacement 7/Bridge repair