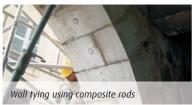

### Repair and reinforcement of brickwork and stone buildings

- Wall tying using composite glass or carbon fibre rods (Foreva® Stone RFG and Foreva® Stone RFC)
- Repointing masonry
- Surface treatment, remineralisation
- Bracing masonry arches with composite reinforcement
- Restoring the thrust lines in arches (Freyssinet Flat Jack)
- Surface post-tensioning (Freyssinet System)